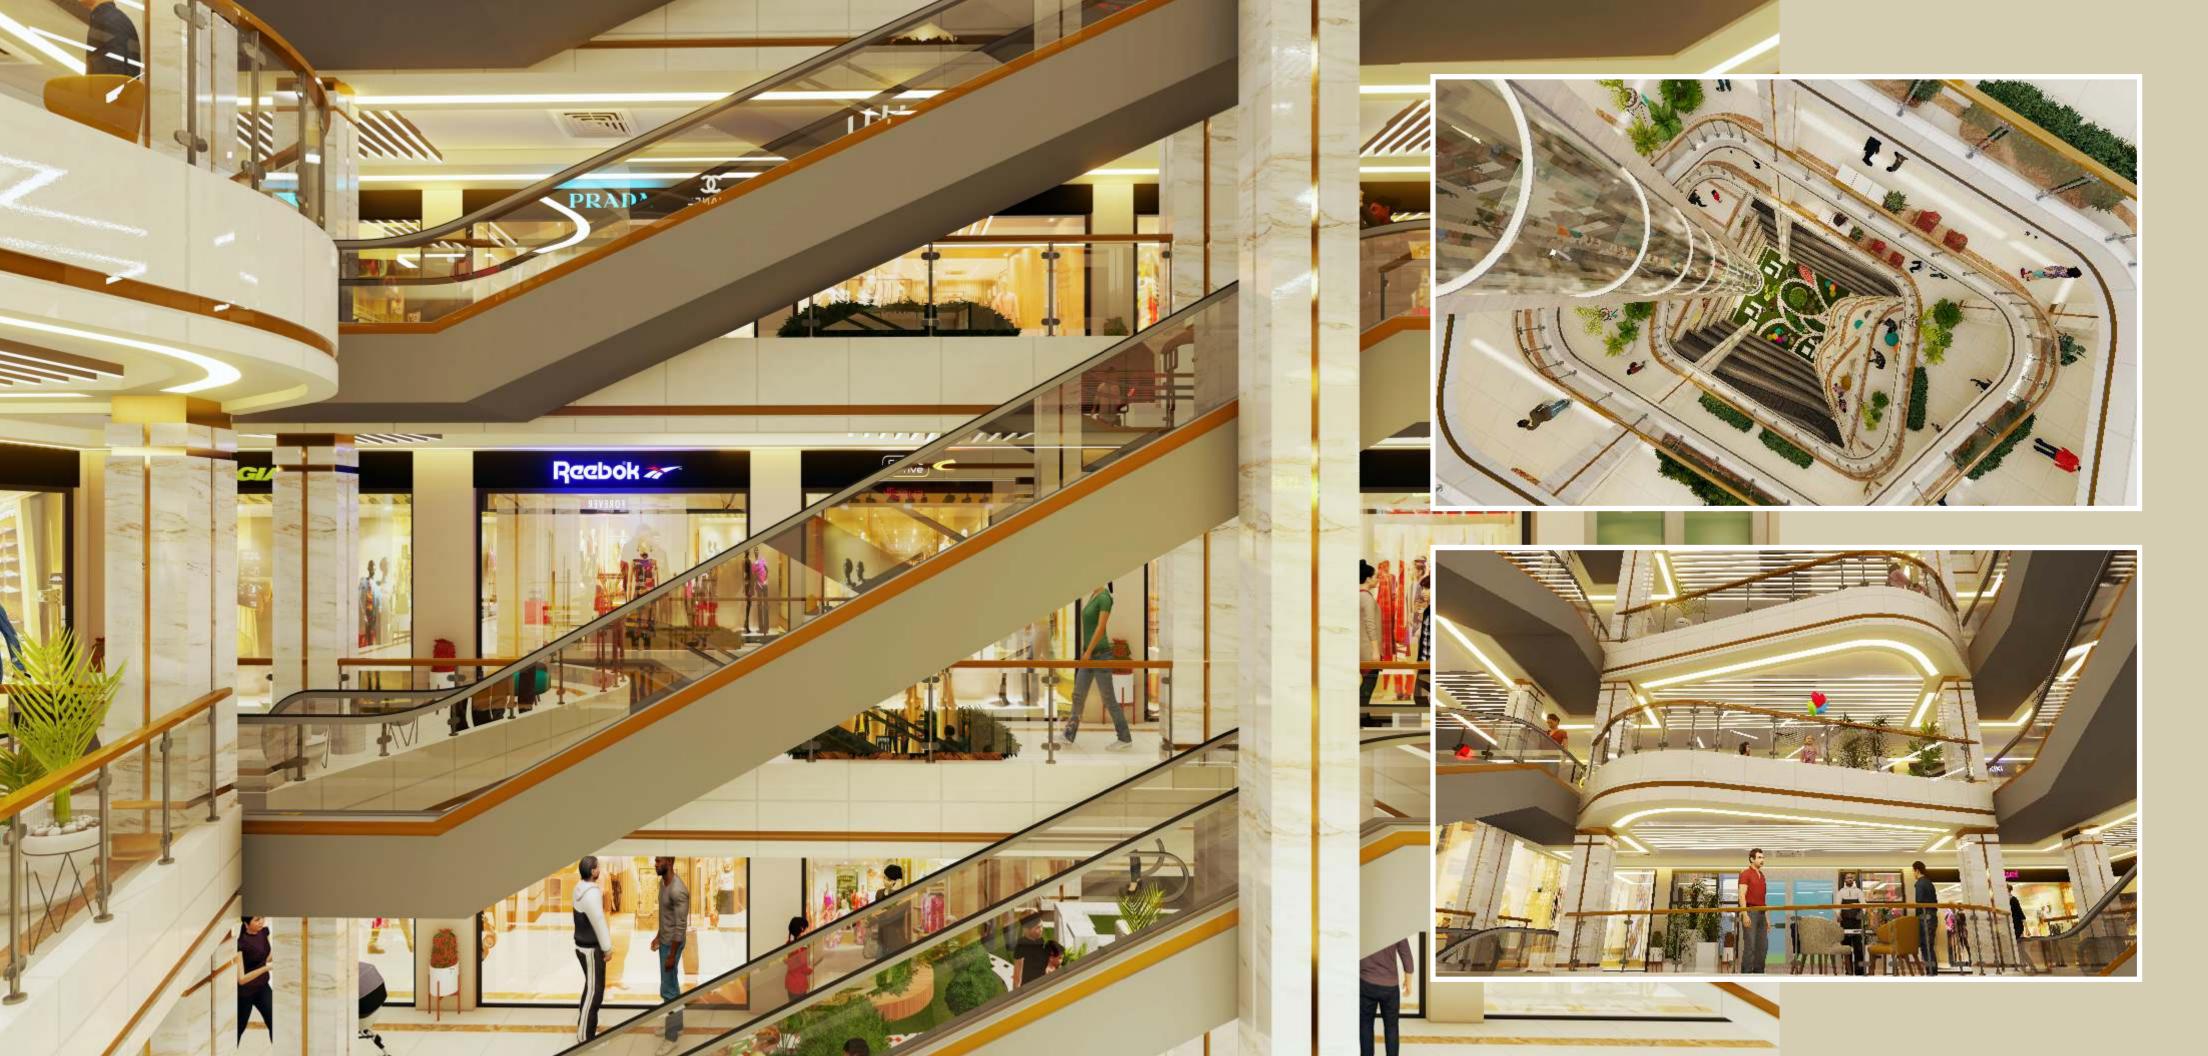

#### SHARED FACILITIES

Multi-purpose Lobby, Corridors, Elevators, Escalators and Stairs.

#### HIGH CLASS ATRIUM

State of the art open to sky Atrium will provides light and ventilation to each and every corner of the building.

## **ENTRANCE LOBBY**

Upon the entrance at the Broadway Center, there is a great welcoming steps that leads to a lobby. This is where residents and other visitors get access to the interior of the building and checkpoint before access to any other part of the building.