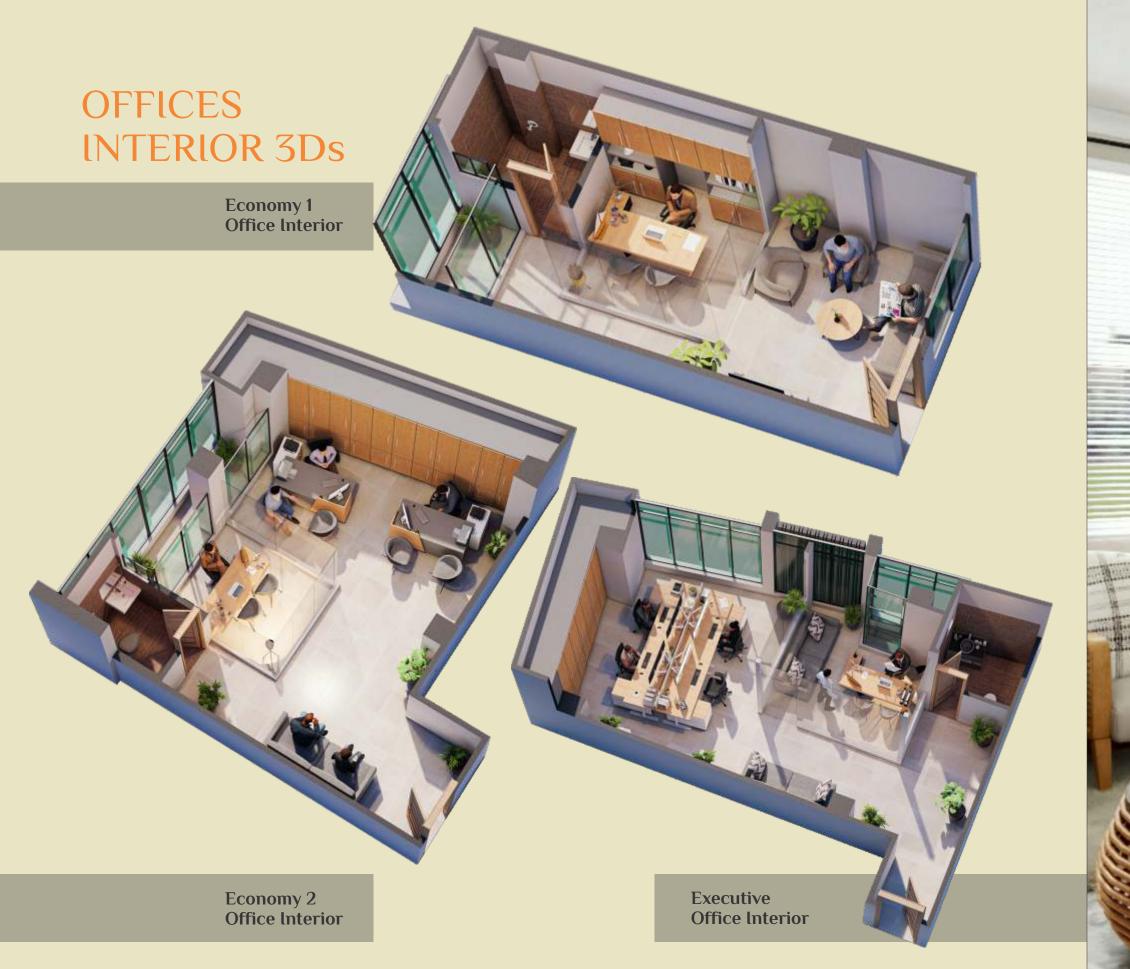

## FEATURES & FACILITIES

Broadway Center is a microcosm of modern and healthy life style and everything that makes the residents more sparkling from an individual to the community perspective.

#### **EXCLUSIVE** FEATURES FOR RESIDENTS

The residents of BC will enjoy the prominent features like Fool Proof Security, Dedicated Entrance (Lobby & Reception), Lift and E-Tag Keyless Entry.