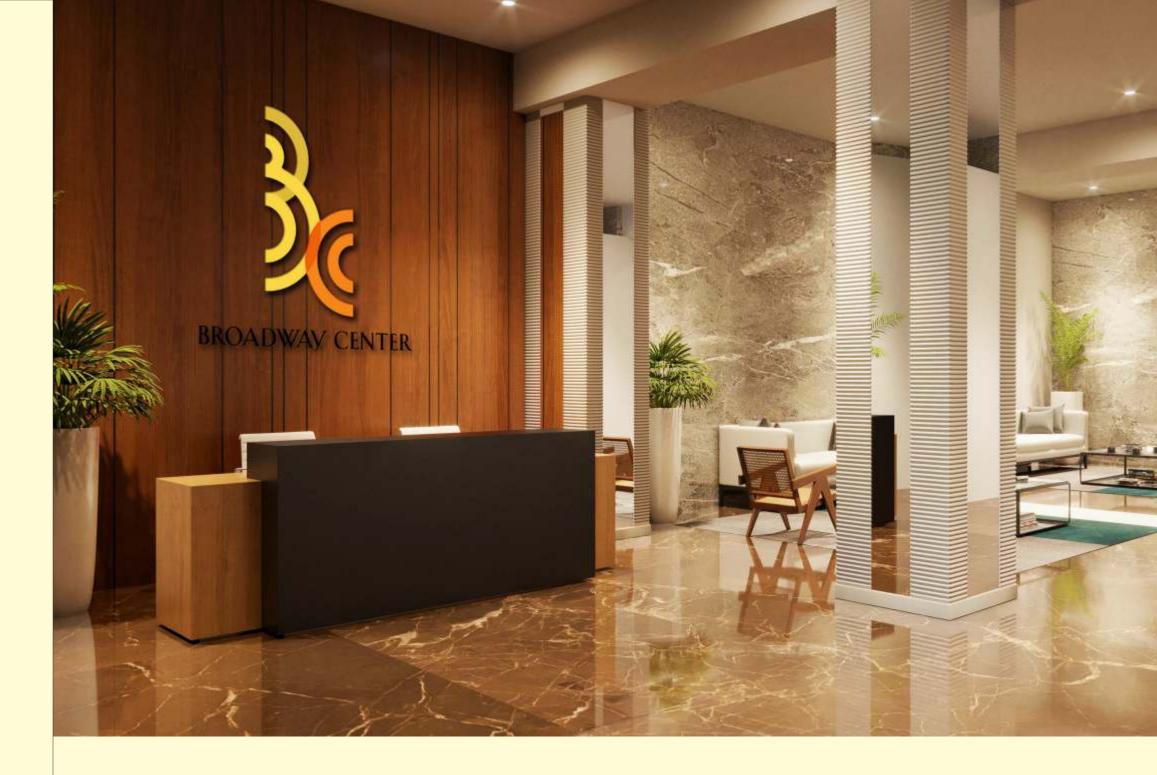

## **ENTRANCE LOBBY**

Upon the entrance at the Broadway Center, there is a great welcoming steps that leads to a lobby. This is where residents and other visitors get access to the interior of the building and checkpoint before access to any other part of the building.