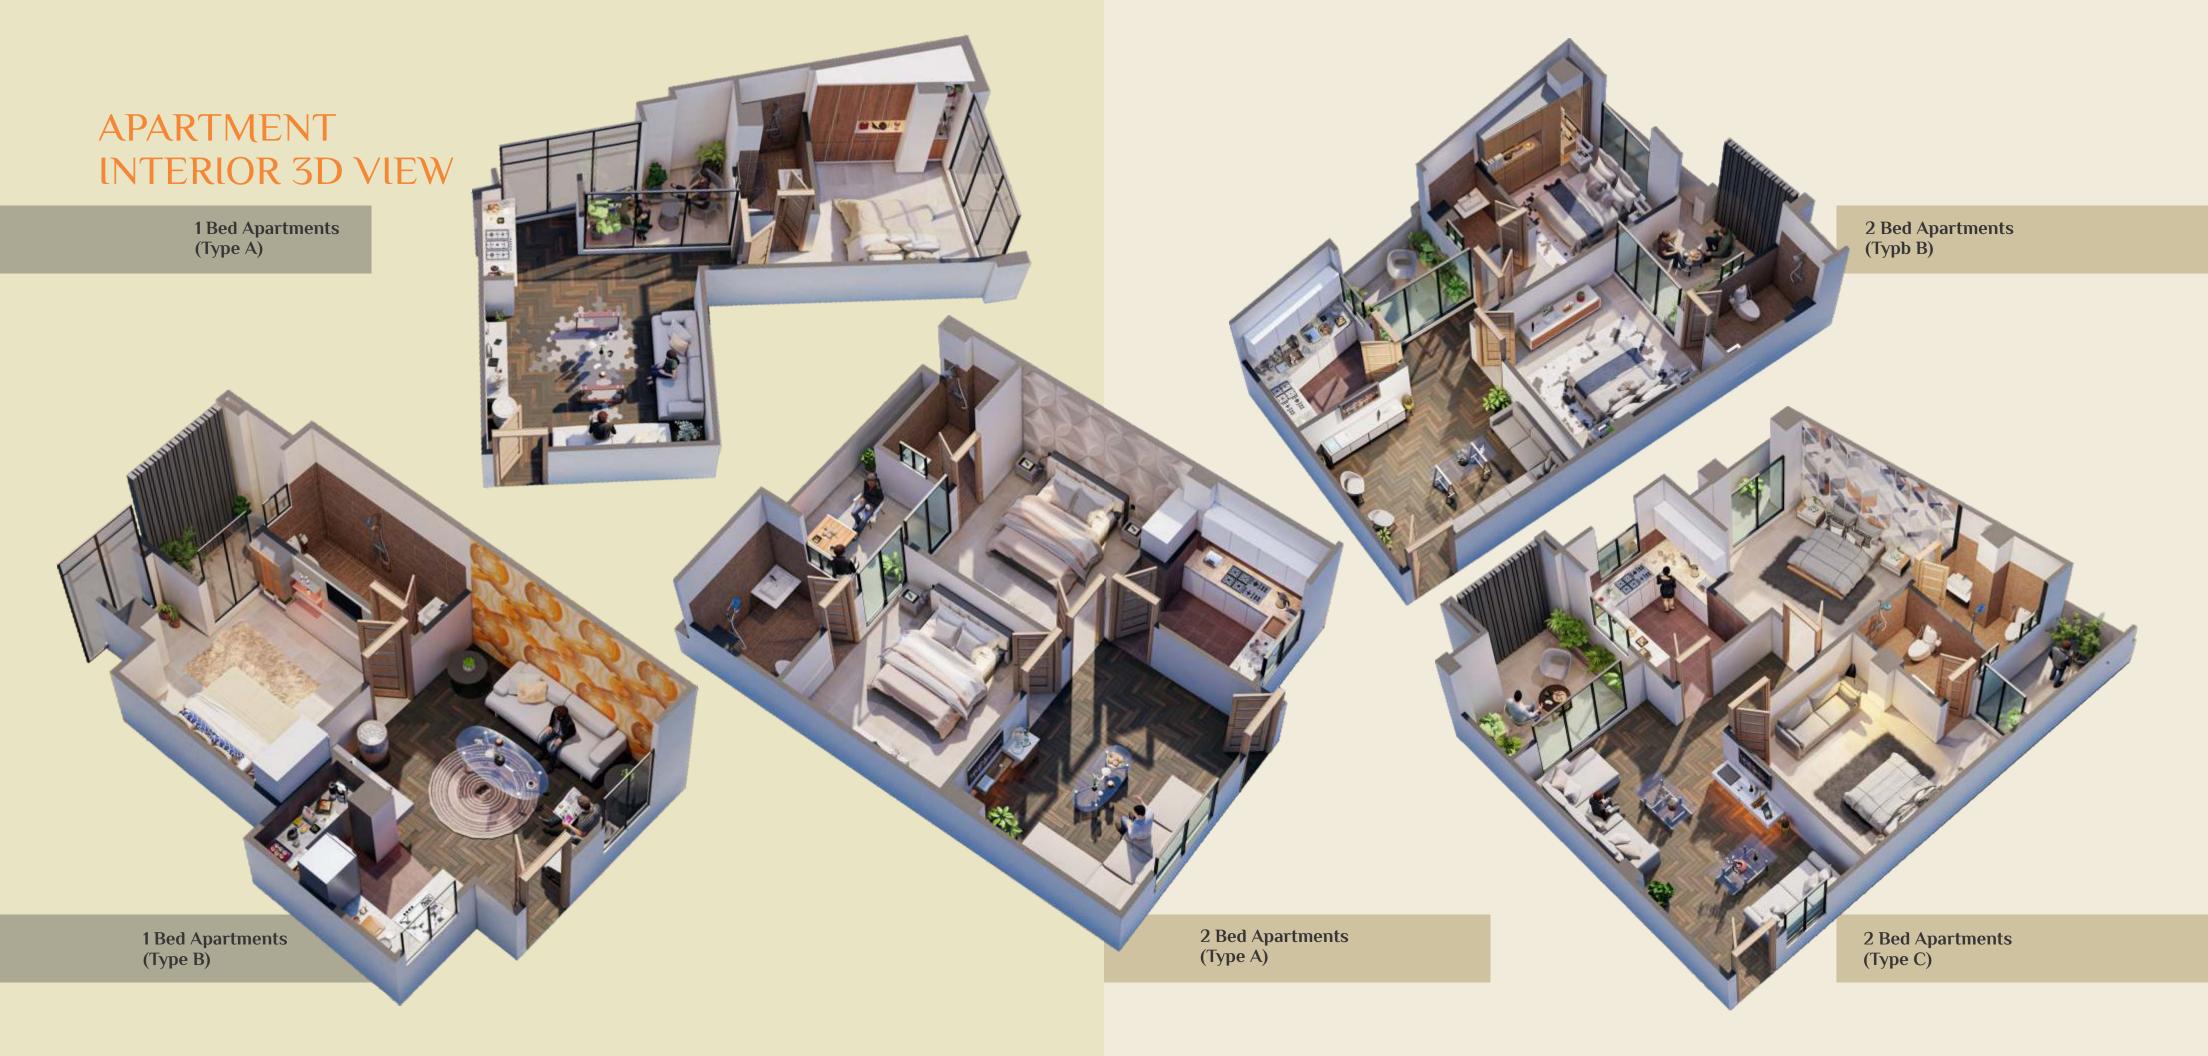

# PROJECT BRIEF

This project is undergoing by Broadway Group located at Margalla View Housing Society (MVHS) D-17, Islamabad.

The building Plan has 11 floors comprising on five floors for commercial use, four floors for residential purpose and two floors for car parking.